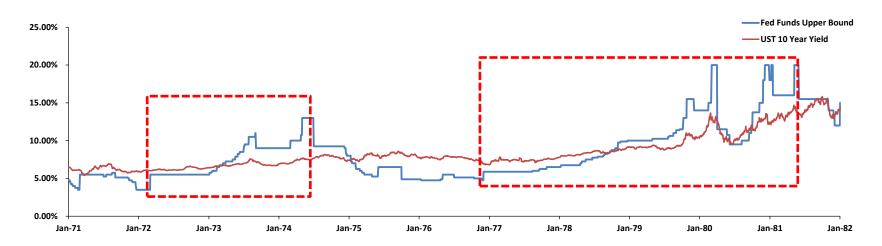

# Historical Perspectives on 70s and 80s

10 Year UST yields during the 1970's and 1980's were more sensitive to Fed hikes, but still modest relative to the sharp increases in Fed Funds

| Historical US Rising Rate Periods |                   |                     |                  |  |  |
|-----------------------------------|-------------------|---------------------|------------------|--|--|
| Date                              | Δ Fed Funds (bps) | Δ UST 10 Year (bps) | Δ S&P 500 (CAGR) |  |  |
| Mar 1972 - Jun 1974               | +950              | +160                | (9%)             |  |  |
| Dec 1976 - May 1981               | +1525             | +649                | +6%              |  |  |

#### Historical Fed Funds Rate: 1971-1982

CONFIDENTIAL Source: Bloomberg and FactSet as of July 20, 2022