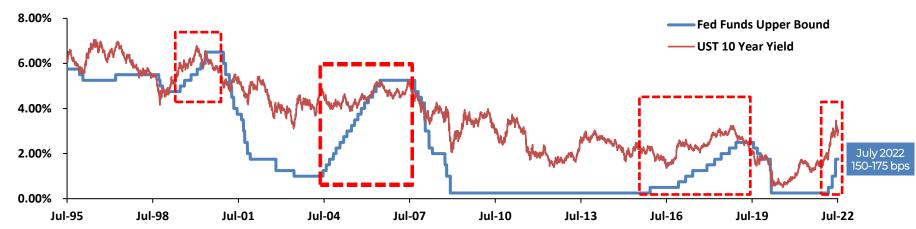

## Historical Perspectives on Recent Rising Rate Periods

During the prior three Federal Reserve tightening cycles, 10 Year UST yields ended lower than when the cycle began

| Historical US Rising Rate Periods |                   |                     |                  |  |  |
|-----------------------------------|-------------------|---------------------|------------------|--|--|
| Date                              | Δ Fed Funds (bps) | Δ UST 10 Year (bps) | Δ S&P 500 (CAGR) |  |  |
| Jun 1999 – Jan 2001               | +175              | (101)               | (3%)             |  |  |
| Jun 2004 - Sep 2007               | +425              | (22)                | +8%              |  |  |
| Dec 2015 - Jul 2019               | +225              | (21)                | +11%             |  |  |
| Mar 2022 - Present                | +150              | +88                 | (7%)*            |  |  |

Historical Fed Funds Rate: 1994-2022